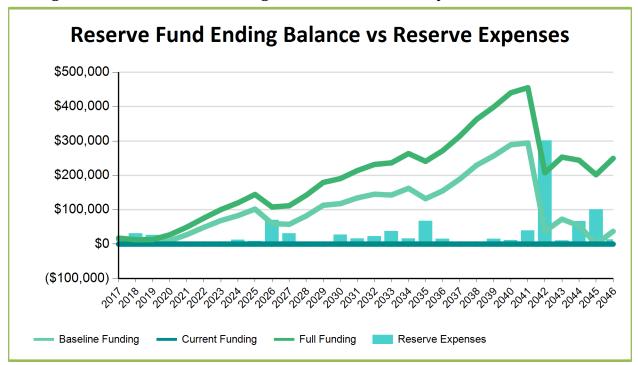

nce \$0. For your Association to be 100% funded there should be \$127,394 in your reserve account(s). Therefore, your Association is projected to be 0.00% funded.

We recommend the Full Funding, which requires a monthly reserve contribution of \$2,110 with a 3.00 % increase in contributions each year for the next 30 years.

Currently the Association has monthly reserve contributions of \$1 and are Not projected to be sufficient over the next 30 years. The Baseline monthly reserve contribution requires \$1,770, with a 3.00 % increase in contributions each year for the next 30 years. The baseline funding plan is the lowest contribution amount calculated to prevent the Reserve Fund from dropping below a zero balance.



## 2.1 Figure 1 - Reserve Fund Ending Balance vs Fully Funded Balance





## 2.2 Figure 2 - Reserve Fund Ending Balance vs Reserve Expenses







## 2.4 Figure 4 – Reserve Contribution Comparison





| 2.5.1 - 30 Year Reserve Fund Projection | (Current Funding) |
|-----------------------------------------|-------------------|
|-----------------------------------------|-------------------|

| Current | Funding Plan  |                                |                        |                                                              |                    |                     |                         |                   |
|---------|---------------|--------------------------------|------------------------|--------------------------------------------------------------|--------------------|---------------------|-------------------------|-------------------|
|