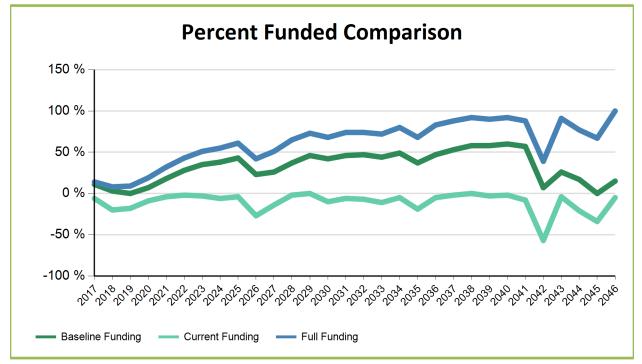

We recommend the Full Funding, which requires a monthly reserve contribution of \$2,110 with a 3.00 % increase in contributions each year for the next 30 years.

Currently the Association has monthly reserve contributions of \$1 and are Not projected to be sufficient over the next 30 years. The Baseline monthly reserve contribution requires \$1,770, with a 3.00 % increase in contributions each year for the next 30 years. The baseline funding plan is the lowest contribution amount calculated to prevent the Reserve Fund from dropping below a zero balance.

## 2.4 Figure 4 – Reserve Contribution Comparison

| 2.5.1 - 30 Year Reserve Fund Projection | (Current Funding) |
|-----------------------------------------|-------------------|
|-----------------------------------------|-------------------|