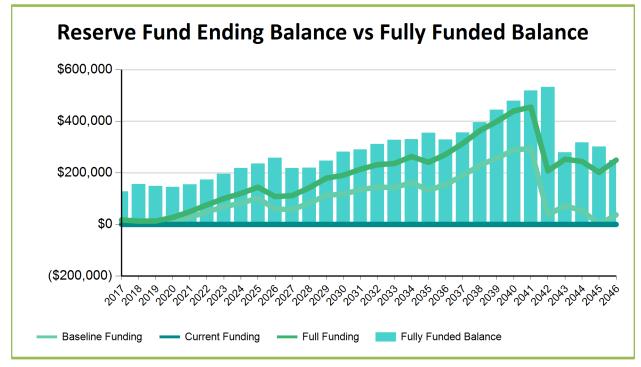

## 2.1 Figure 1 - Reserve Fund Ending Balance vs Fully Funded Balance

## 2. Financial Analysis

We have created the financial projections and recommendations based on the component list in Table One and a projected reserve fund balance \$0. For your Association to be 100% funded there should be \$127,394 in your reserve account(s). Therefore, your Association is projected to be 0.00% funded.

We recommend the Full Funding, which requires a monthly reserve contribution of \$2,110 with a 3.00 % increase in contributions each year for the next 30 years.

Currently the Association has monthly reserve contributions of \$1 and are Not projected to be sufficient over the next 30 years. The Baseline monthly reserve contribution requires \$1,770, with a 3.00 % increase in contributions each year for the next 30 years. The baseline funding plan is the lowest contribution amount calculated to prevent the Reserve Fund from dropping below a zero balance.